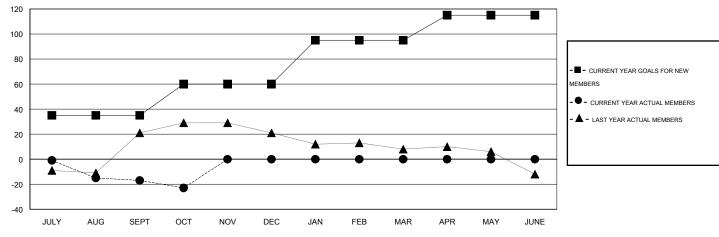

## GOALS AND ACTUAL MEMBERS CUMULATIVE

| DROPPED CLUBS: 0 |    | 10 CLUBS OF 27 ADDED 1 OR MORE | GENDER DISTRIBUTION                    |              |    |
|------------------|----|--------------------------------|----------------------------------------|--------------|----|
|                  |    | NEW MEMBERS                    | MALE                                   | 593 (73.57%) |    |
| DROPPED MEMBERS  |    |                                | FEMALE                                 | 213 (26.43%) |    |
| DECEASED         | 7  | CLICK HERE FOR HEALTH          | FAMILY LINIT MEMBERS                   |              | 91 |
| CLUB CANCELLED   | 0  | ASSESSMENT DATA                | FAMILY UNIT MEMBERS  HEAD OF HOUSEHOLD |              | 43 |
| OTHER            | 31 |                                | HEAD OF HOUSEHOLD                      |              |    |
| TOTAL            | 38 |                                | NON-HEAD OF HOUSEHOLD                  |              |    |